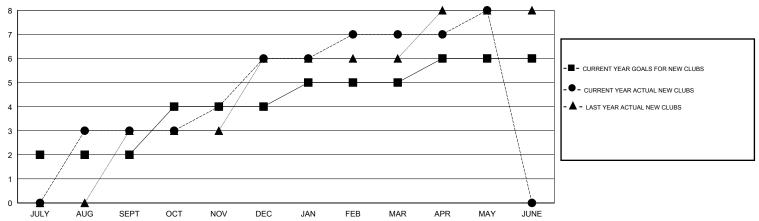

## District 322C4

Results as of: 5/31/2015

GMT: NAZMUL HAQUE LOCATION INDIA GMT CA 6

| GIVIT. TV VZIVIOE TI/ (QOL |                  |           | LOCATION INDIV   |                  |  |  |  |  |  |
|----------------------------|------------------|-----------|------------------|------------------|--|--|--|--|--|
| Clubs                      |                  |           |                  |                  |  |  |  |  |  |
| RESULTS FOR 2014-2015      |                  |           |                  |                  |  |  |  |  |  |
| QUARTER                    | NEW CLUB<br>GOAL | NEW CLUBS | DROPPED<br>CLUBS | NET<br>GAIN/LOSS |  |  |  |  |  |
| JULY/AUG/SEPT              | 2                | 3         | 0                | 3                |  |  |  |  |  |
| OCT/NOV/DEC JAN/FEB/MAR    | 2<br>1           | 3<br>1    | 0<br>1           | 3<br>0           |  |  |  |  |  |
| APR/MAY/JUNE               | 1                | 1         | 0                | 1                |  |  |  |  |  |

## GOALS AND ACTUAL NEW CLUBS CUMULATIVE