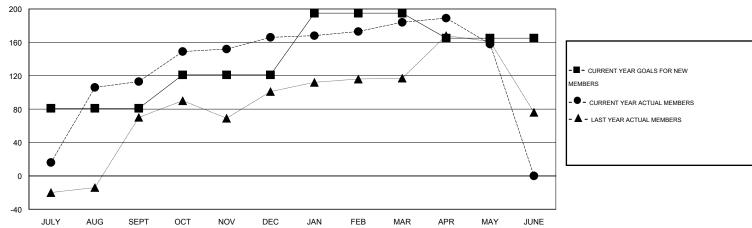

| DECL                  |                                     |                                             | Members                                                                                                                                                           |  |  |  |  |  |  |  |  |  |  |
|-----------------------|-------------------------------------|---------------------------------------------|-------------------------------------------------------------------------------------------------------------------------------------------------------------------|--|--|--|--|--|--|--|--|--|--|
| RESULTS FOR 2014-2015 |                                     |                                             |                                                                                                                                                                   |  |  |  |  |  |  |  |  |  |  |
| EW MEMBER<br>GOAL     | CHARTER AND<br>NEW MEMBERS<br>ADDED | DROPPED<br>MEMBERS                          | NET<br>GAIN/LOSS                                                                                                                                                  |  |  |  |  |  |  |  |  |  |  |
| 81<br>40<br>74        | 175<br>112<br>50                    | 62<br>59<br>32                              | 113<br>53<br>18<br>-26                                                                                                                                            |  |  |  |  |  |  |  |  |  |  |
|                       | 81<br>40                            | GOAL NEW MEMBERS ADDED  81 175 40 112 74 50 | GOAL         NEW MEMBERS ADDED         MEMBERS MEMBERS           81         175         62           40         112         59           74         50         32 |  |  |  |  |  |  |  |  |  |  |

## GOALS AND ACTUAL MEMBERS CUMULATIVE

| DROPPED CLUBS: 1 |     | 41 CLUBS OF 73 ADDED 1 OR MORE<br>NEW MEMBERS | GENDER DISTRIBUTION  MALE 1,244 (68.13%) |              |      |
|------------------|-----|-----------------------------------------------|------------------------------------------|--------------|------|
| DROPPED MEMBERS  |     |                                               | FEMALE                                   | 582 (31.87%) |      |
| DECEASED         | 2   | CLICK HERE FOR HEALTH                         |                                          |              | 0.40 |
| CLUB CANCELLED   | 15  | ASSESSMENT DATA                               | FAMILY UNIT MEMBERS                      |              | 949  |
| OTHER            | 207 |                                               | HEAD OF HOUSEHOLD                        |              | 436  |
| TOTAL            | 224 |                                               | NON-HEAD OF HOUSEHO                      | DLD          | 513  |